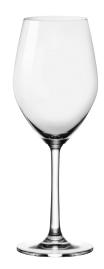

# WHITE WINE

| Item No. | CC301612 |
|----------|----------|
| Capacity | 340m     |
| Max. Dia | 79mm     |
| Height   | 213mm    |