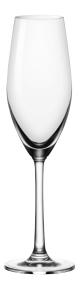

## **CHAMPAGNE FLUTE**

| Item No. | CC301607 |
|----------|----------|
| Capacity | 210ml    |
| Max. Dia | 65mm     |
| Height   | 229mm    |