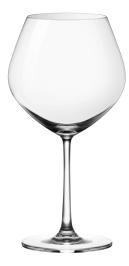

### **BURGUNDY**

| Item No. | CC301622 |
|----------|----------|
| Capacity | 635ml    |
| Max. Dia | 109mm    |
| Height   | 212mm    |