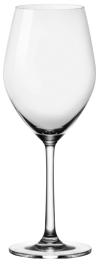

#### **RED WINE**

| Item No. | CC301615 |
|----------|----------|
| Capacity | 420m     |
| Max. Dia | 85mm     |
| Height   | 225mm    |