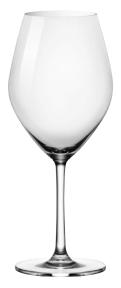

#### **RED WINE**

| Item No. | CC301615 |
|----------|----------|
| Capacity | 420m     |
| Max. Dia | 85mm     |
| Height   | 225mm    |